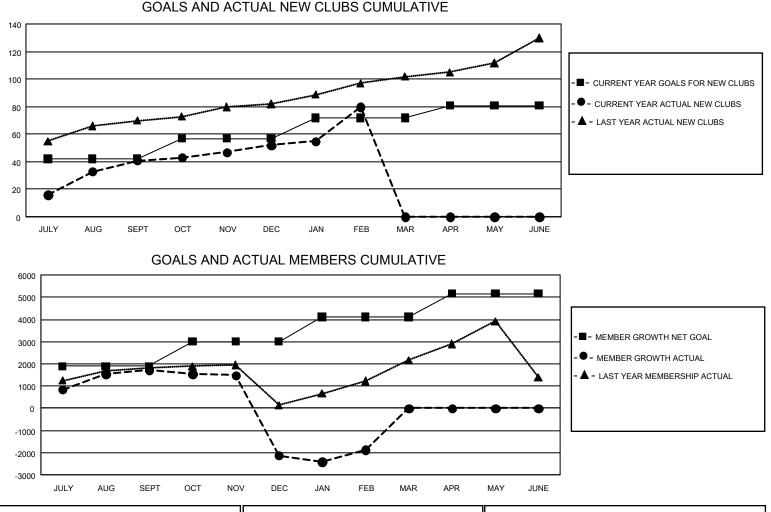

## GMT MONTHLY MEMBERSHIP PROGRESS REPORT

Multiple District 324

Results as of: 2/29/2020

## LOCATION: INDIA

GMT: OPEN

GMT CA 6

| Clubs         |               |             |               | Members               |                        |                         |                                                    |  |
|---------------|---------------|-------------|---------------|-----------------------|------------------------|-------------------------|----------------------------------------------------|--|
|               | RESULTS FOR   | R 2019-2020 |               | RESULTS FOR 2019-2020 |                        |                         |                                                    |  |
| QUARTER       | NEW CLUB GOAL | NEW CLUBS   | DROPPED CLUBS | QUARTER               | BER GROWTH NET<br>GOAL | MEMBER GROWTH<br>ACTUAL | DROPPED<br>MEMBERS ACTUAL<br>(including transfers) |  |
| JULY/AUG/SEPT | 126           | 41          | 7             | JULY/AUG/SEPT         | 5,670                  | 3,482                   | 1,497                                              |  |
| OCT/NOV/DEC   | 45            | 11          | 66            | OCT/NOV/DEC           | 3,345                  | 1,284                   | 4,918                                              |  |
| JAN/FEB/MAR   | 45            | 28          | 9             | JAN/FEB/MAR           | 3,345                  | 2,651                   | 1,801                                              |  |
| APR/MAY/JUNE  | 27            | 0           | 0             | APR/MAY/JUNE          | 3,120                  | 0                       | 0                                                  |  |